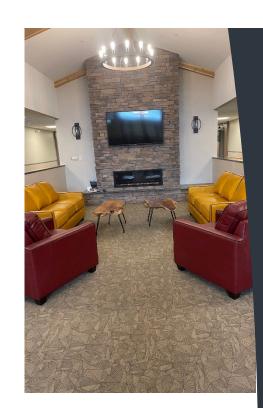

#### **OUR AMENITIES**

Feel at home in our warm, inviting lodge with numerous common areas to visit with friends and family. Our lodge features:

- main dining room
- fitness and wellness center, complete with saunas
  - cultural room

- medical exam room for visiting health care professionals
- theatre room
- numerous large spaces for recreational activities and socializing
- 24h/7 day a week security
- transportation for planned excursions
- outdoor terrace and spaces