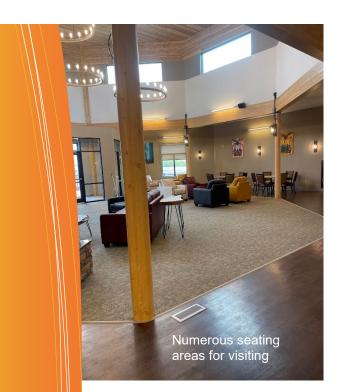

#### **OUR AMENITIES**

Feel at home in our warm, inviting lodge with numerous common areas to visit with friends and family. Our lodge features:

- main dining room
- fitness and wellness center, complete with saunas
  - cultural room

- medical exam room for visiting health care professionals
- theatre room
- numerous large spaces for recreational activities and socializing
- 24h/7 day a week security
- transportation for planned excursions
- outdoor terrace and spaces